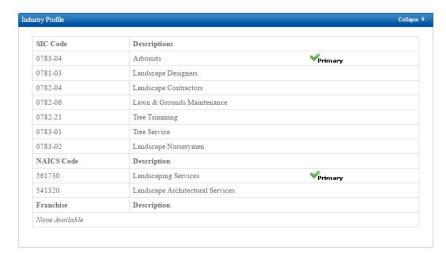

Fig1

Of these 9, 1 is focused on pruning trees, 1 is a farm and garden retail shop, 3 are landscape designers, 3 are landscape consultants/contractors, and 1 is a varied operation.

I've taken a look at each company individually. There are certain criteria that make or break them as competitors. Advance Pruning- not a competitor because they list arborists as their primary service followed by landscaping services (fig2), but they only have 2 workers (fig3). I looked at their competitor report and all of them are arborists (fig3).