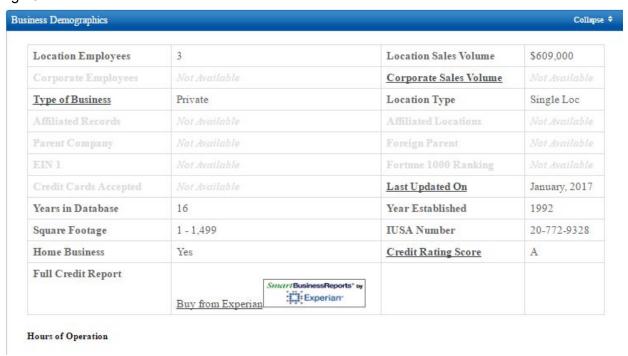

Fig 5

East Side Urban Farm and Garden is a retail shop listed as a professional organization. They're not a competitor because they're not landscapers. They have no competitor report.

Linda Andrews Landscaping is listed as primarily a Landscape Designer and Landscape Archetectural Service (fig6). She only has one employee (fig7) so, like the others, I doubt she can handle all the volume of clientele coming her way. She has a few landscaper/gardener competitors in her report (fig8) which I'll look into later. None of them are in the 98506 zip (my target zip).

Fig 7

| Location Employees    | 1             | Location Sales Volume  | \$66,000      |
|-----------------------|---------------|------------------------|---------------|
| Corporate Employees   |               | Corporate Sales Volume | Not Available |
| Type of Business      | Private       | Location Type          | Single Loc    |
| Affiliated Records    |               | Affiliated Locations   | Not Available |
| Parent Company        |               | Foreign Parent         | Not Available |
| EIN 1                 | Not Available | Fortune 1000 Ranking   | Not Available |
| Credit Cards Accepted | Not Available | Last Updated On        | July, 2016    |
| Years in Database     | 15            | Year Established       | 2002          |
| Square Footage        | 1 - 1,499     | IUSA Number            | 21-574-7106   |
| Home Business         | Yes           | Credit Rating Score    | В             |
| Full Credit Report    |               |                        |               |