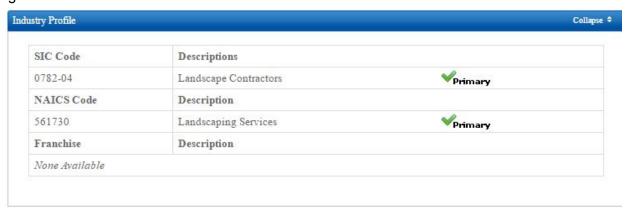

Martinez Brothers are local. They are primarily a Landscape Contractor and Landscape Service business (fig 9). They have 1 employee, but I imagine "brothers" means 2 employees at least. Still, not that much volume based on that number of employees (fig10). They list a lot of landscaping competitors in their competitor report (fig11). I'll look into those later.

Fig 9

Fig 10

| Location Employees    | 1                                           | Location Sales Volume  | \$68,000      |
|-----------------------|---------------------------------------------|------------------------|---------------|
| Corporate Employees   | Not Available                               | Corporate Sales Volume |               |
| Type of Business      | Private                                     | Location Type          | Single Loc    |
| Affiliated Records    | Not Available                               | Affiliated Locations   |               |
| Parent Company        | Not Available                               | Foreign Parent         |               |
| EIN 1                 | Not Available                               | Fortune 1000 Ranking   |               |
| Credit Cards Accepted | Not Available                               | Last Updated On        | May, 2016     |
| Years in Database     | 11                                          | Year Established       | Not Available |
| Square Footage        | 1 - 1,499                                   | IUSA Number            | 55-418-0406   |
| Home Business         | Yes                                         | Credit Rating Score    | C+            |
| Full Credit Report    | SmartBusinessReports* by Buy from Experian* |                        |               |