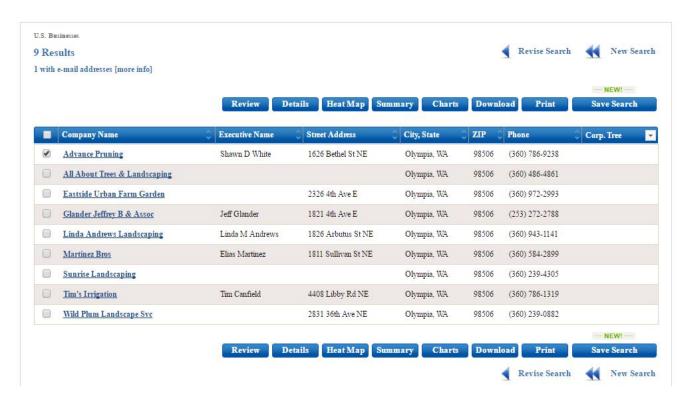

## Competitors

I used ReferenceUSA to look at my competitors based on their SIC's, geographical location, number of employees, and general services. From this I have 9 so-called "competitors" which can be seen below in Fig1.

Fig1

Of these 9, 1 is focused on pruning trees, 1 is a farm and garden retail shop, 3 are landscape designers, 3 are landscape consultants/contractors, and 1 is a varied operation.

I've taken a look at each company individually. There are certain criteria that make or break them as competitors. Advance Pruning- not a competitor because they list arborists as their primary service followed by landscaping services (fig2), but they only have 2 workers (fig3). I looked at their competitor report and all of them are arborists (fig3).